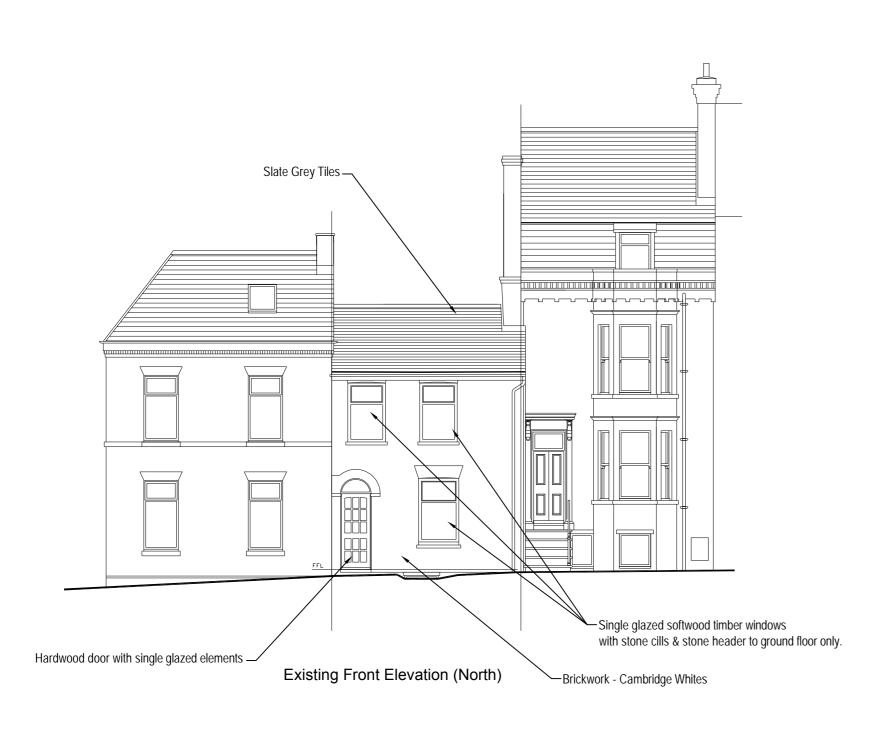

Existing Side Elevation (East)

| REV | DESCRIPTION                                | DAT      |
|-----|--------------------------------------------|----------|
| 1   | For preliminary Issue.                     | 01/09/20 |
| 2   | For Planning Approval.                     | 28/09/20 |
| 3   | Revised to Planning Department's comments. | 27/10/20 |