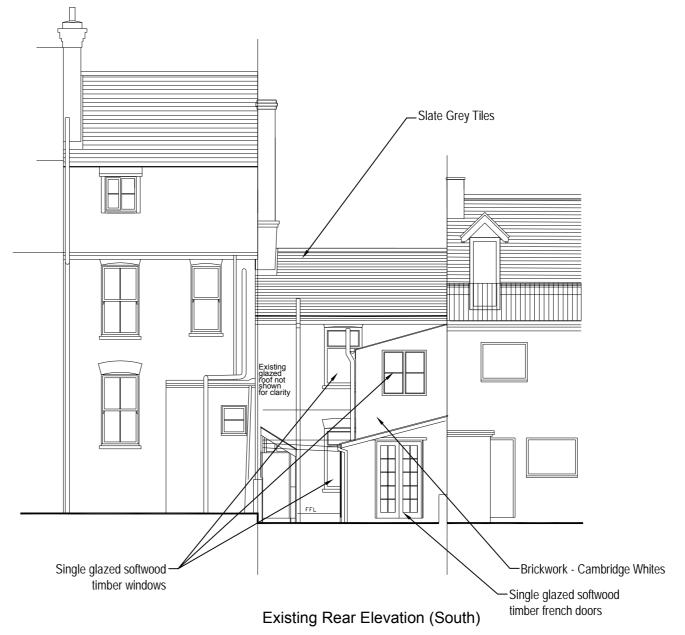

Existing Side Elevation (East)

| REV | DESCRIPTION                                | DAT      |
|-----|--------------------------------------------|----------|
| 1   | For preliminary Issue.                     | 01/09/20 |
| 2   | For Planning Approval.                     | 28/09/20 |
| 3   | Revised to Planning Department's comments. | 27/10/20 |