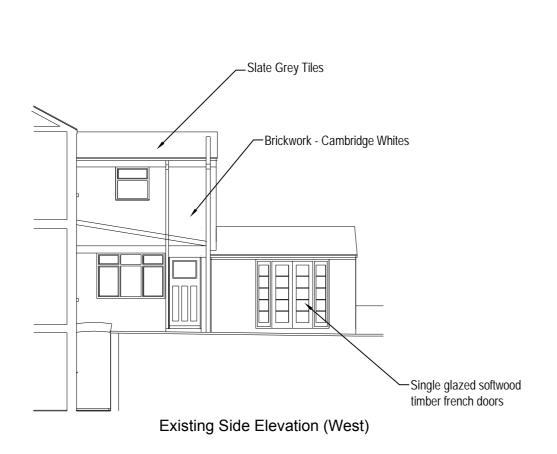

Existing Side Elevation (East)

| REV | DESCRIPTION                                | DAT      |
|-----|--------------------------------------------|----------|
| 1   | For preliminary Issue.                     | 01/09/20 |
| 2   | For Planning Approval.                     | 28/09/20 |
| 3   | Revised to Planning Department's comments. | 27/10/20 |